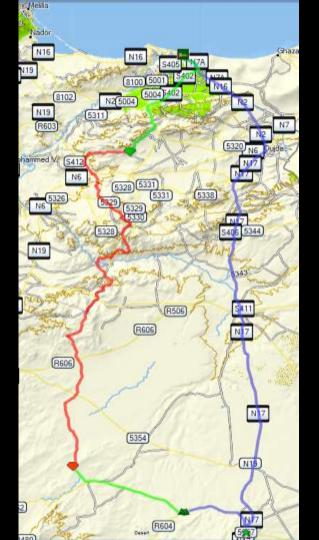

# 4.From Coast to Coast The 7 stages of Libya Rally 2016

## 4. The 7 stages

- More than 2800 KM
- 7 days of very intensive driving

RAVC

BEST Trucks

P. BP.C.HEEZEN

20.

RINGELBERG.NL

PENLAME

### 4. the stages - overview

|         | RALLY<br>Specials | Liaison | Total | Assistance |
|---------|-------------------|---------|-------|------------|
|         |                   |         |       |            |
| Stage 1 | 185               | 309     | 494   | 350        |
| Stage 2 | 486               | 119     | 605   | 342        |
| Stage 3 | 408               | 9       | 417   | 500        |
| Stage 4 | 210               | 4       | 214   | 0          |
| Stage 5 | 341               | 13      | 354   | 421        |
| Stage 6 | 410               | 28      | 438   | 429        |
| Stage 7 | 238               | 69      | 307   | 289        |
| TOTALS  | 2278              | 551     | 2829  | 2331       |