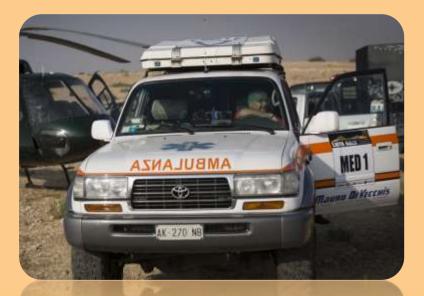

## **5.4. Medical Assistance**

LIBYA RALLY-

HELICONIA

### **2.4.3. Medical Assistance**

- Large Medical staff (10)
  - ✓ 3 Belgian emergency doctors
  - ✓ 2 Dutch emergency doctor
  - ✓ 3 Belgian emergency nurses
  - ✓ 1 Italian medic
  - ✓ 1 Moroccan medic
- 2 4x4 Ambulances
- 1 Reanimation Unit
- 1 helicopter (Ecureuil 5 seats)