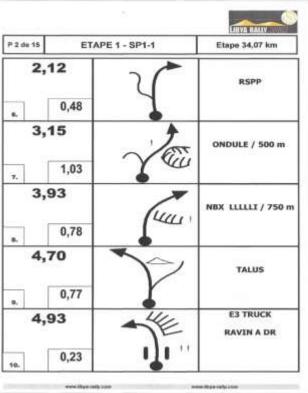

#### 8.1. Roadbook

• FIA Standards

#### 8.1. Roadbook

• Lexicon in race rules

#### <u>In 2016</u>:

- Roadbooks will be a bit less detailed
- Separate roadbooks for bikers (+ roll)
- Separate roadbooks for the RAID

|        | ROAD BOO                          | K LEXICON | 2                 |
|--------|-----------------------------------|-----------|-------------------|
|        | Road caniageway                   | HP        | Offtrack          |
|        | Road                              | AGSR      | Tum left on road  |
|        | Track, piste                      | ADSR      | Tum right on road |
| ·····> | Off track                         | AG        | To the left       |
|        | Attention                         | AD        | To the right      |
| 11     | Danger                            | CD        | Start control     |
| 111    | Very dangerous                    | CA        | Finish control    |
| ÷      | Step down                         | 1         | On                |
| 5      | Step up                           | NBX       | Many              |
| $\sim$ | Bumpy                             | S         | Sialom            |
| æ      | Stone man                         | S/dunes   | Slalom on dunes   |
| TTTTTT | Fence                             | Flw       | Follow            |
| TT     | Power line                        | A         | Antenna           |
| с      | Bearing                           | -         | Bush              |
| С МОҮ  | Average bearing                   |           | House/building    |
| V      | Village                           | $\sim$    | Small dunes       |
| (oz)   | Start of controlled<br>speed zone | ~~~~~~    | Dunes             |
| 0      | End of controllad                 |           |                   |