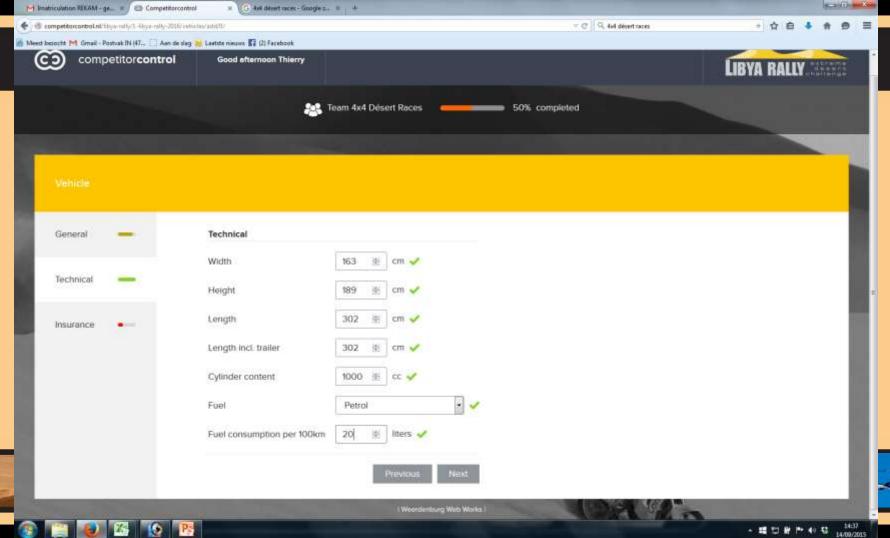

## 6. Registrations (NEW)

#### **Advantages of Competitor Control**

- web-based, so you can access it from wherever you are on the planet
- you can add info, delete info and change your info whenever you feel like it
- medical info remains confidential, even to your own team manager
- passports, driving licenses and pictures can easily be uploaded
- whenever a deadline approaches and your info is not complete yet, the system will contact you automatically