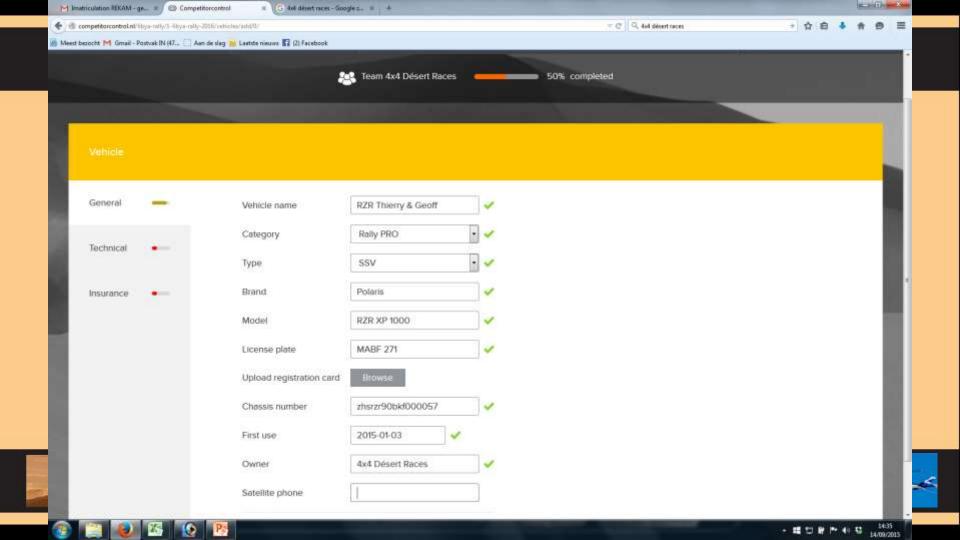

## 6. Registrations (NEW)

#### **Advantages of Competitor Control**

- web-based, so you can access it from wherever you are on the planet
- you can add info, delete info and change your info whenever you feel like it
- medical info remains confidential, even to your own team manager
- passports, driving licenses and pictures can easily be uploaded
- whenever a deadline approaches and your info is not complete yet, the system will contact you automatically