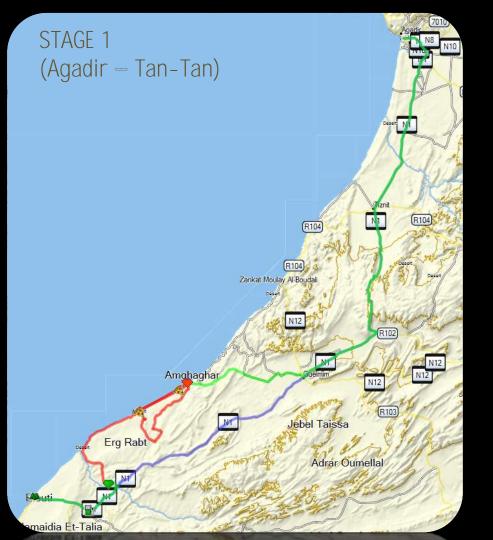

PROFILE

PIRTEN

ENVIRONMENTAL CLEANING

ARCO BEDRUVEN Storhuco

KOT

- Very few liaisons
- A true cross-cour
  - Sandy plains & fast tracks
  - Technical stages & dunes
  - ✓ Pure desert in altern S.

| <u>Rally:</u>              |        |
|----------------------------|--------|
| Liaison 1:                 | 264 km |
| Special 1:                 | 185 km |
| Liaison 2:                 | 45 km  |
| <u>TOTAL RALLY: 494 km</u> |        |

Assistance: Direct route: 350 km

STAGE 2 (Tan-Tan - Akka)

Rally:Liaison 1:40 kmSpecial 1:486 kmLiaison 1:79 kmTOTAL RALLY:605 km

Assistance:

342 km