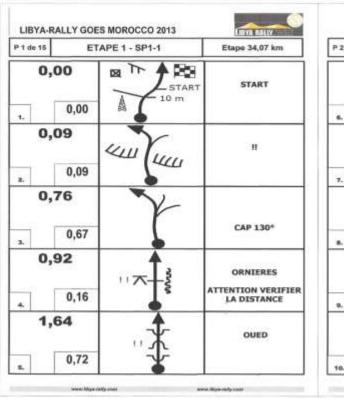

#### 8.1. Roadbook

• FIA Standards

#### 8.1. Roadbook

• Lexicon in race rules

#### <u>In 2016</u>:

- Roadbooks will be a bit less detailed
- Separate roadbooks for bikers (+ roll)
- Separate roadbooks for the RAID

|        | ROAD BOO                          | K LEXICON | 2                 |
|--------|-----------------------------------|-----------|-------------------|
|        | Road caniageway                   | HP        | Offtrack          |
|        | Road                              | AGSR      | Tum left on road  |
|        | Track, piste                      | ADSR      | Tum right on road |
| ·····> | Off track                         | AG        | To the left       |
|        | Attention                         | AD        | To the right      |
| 11     | Danger                            | CD        | Start control     |
| 111    | Very dangerous                    | CA        | Finish control    |
| ÷      | Step down                         | 1         | On                |
| 5      | Step up                           | NBX       | Many              |
| $\sim$ | Bumpy                             | S         | Sialom            |
| æ      | Stone man                         | S/dunes   | Slalom on dunes   |
| TTTTTT | Fence                             | Flw       | Follow            |
| TT     | Power line                        | A         | Antenna           |
| с      | Bearing                           | -         | Bush              |
| С МОҮ  | Average bearing                   |           | House/building    |
| V      | Village                           | $\sim$    | Small dunes       |
| (oz)   | Start of controlled<br>speed zone | ~~~~~~    | Dunes             |
| 0      | End of controllad                 |           |                   |