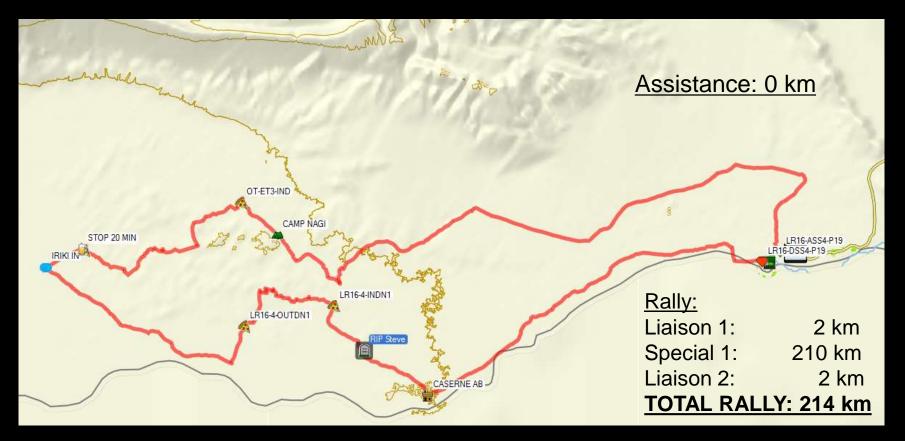

y 2016

## 4. The 7 stages

- More than 2800 KM
- 7 days of very intensive driving

RAVC

BEST Trucks

P. BP.C.HEEZEN

20.

RINGELBERG.NL

PENLAME

PROFILE

PIRTEN

ENVIRONMENTAL CLEANING

ARCO BEDRUVEN Storhuco

KOT

- Very few liaisons
- A true cross-cour
  - Sandy plains & fast tracks
  - Technical stages & dunes
  - ✓ Pure desert in altern S.





| <u>Rally:</u>              |        |
|----------------------------|--------|
| Liaison 1:                 | 264 km |
| Special 1:                 | 185 km |
| Liaison 2:                 | 45 km  |
| <u>TOTAL RALLY: 494 km</u> |        |

Assistance: Direct route: 350 km







STAGE 2 (Tan-Tan - Akka)

Rally:Liaison 1:40 kmSpecial 1:486 kmLiaison 1:79 kmTOTAL RALLY:605 km

Assistance:

342 km

















## STAGE 4 (Mhamid - Mhamid)





















#### <u>Stage 6:</u>

Merzouga - Tendrara

| <u>Rally:</u> |               |
|---------------|---------------|
| Special 1:    | 195 km        |
| Liaison 1:    | 28 km         |
| Special 2:    | 215 km        |
| TOTAL :       | <u>438 km</u> |

Assistance: 439 km











#### Stage 7:

Tendrara – Saïdia (Mediterranean Sea)

<u>Rally :</u> Special 1: 238 km Liaison 1: 69 km <u>TOTAL: 307 km</u>

Assistance: 289 km











#### desert challenge

CLI

BIC

BIG IN OVERSIZED

TIMCOR





## 4. Stages – day by day

#### Finish in Saïdia – Mediterranean Sea

- \*\*\*\*\* All-inclusive hotel
- Very recently built
- **50** km from Oujda (Airport)
- 70 km from Nador (Port & Airport)
- Easy ferry connection to Europe
- Possibility to stay a few days extra













###