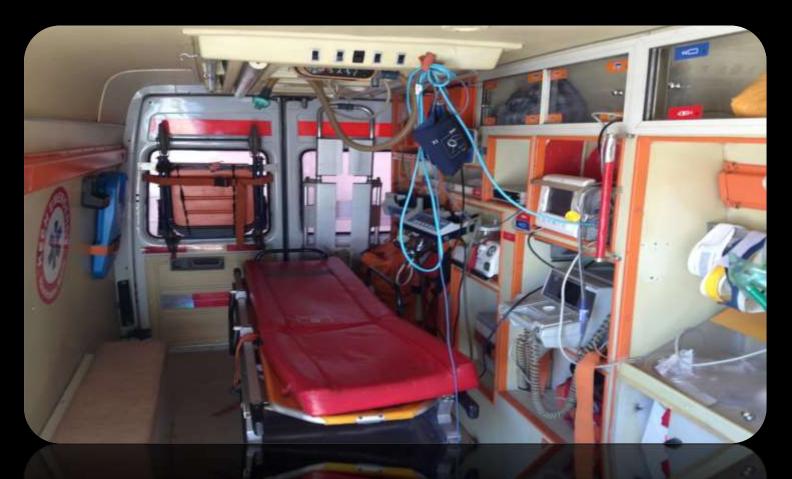

### **2.4.3. Medical Assistance**

- Large Medical staff (10)
  - ✓ 3 Belgian emergency doctors
  - ✓ 2 Dutch emergency doctor
  - ✓ 3 Belgian emergency nurses
  - ✓ 1 Italian medic
  - ✓ 1 Moroccan medic
- 2 4x4 Ambulances
- 1 Reanimation Unit
- 1 helicopter (Ecureuil 5 seats)

### **Reanimation – cell inside**