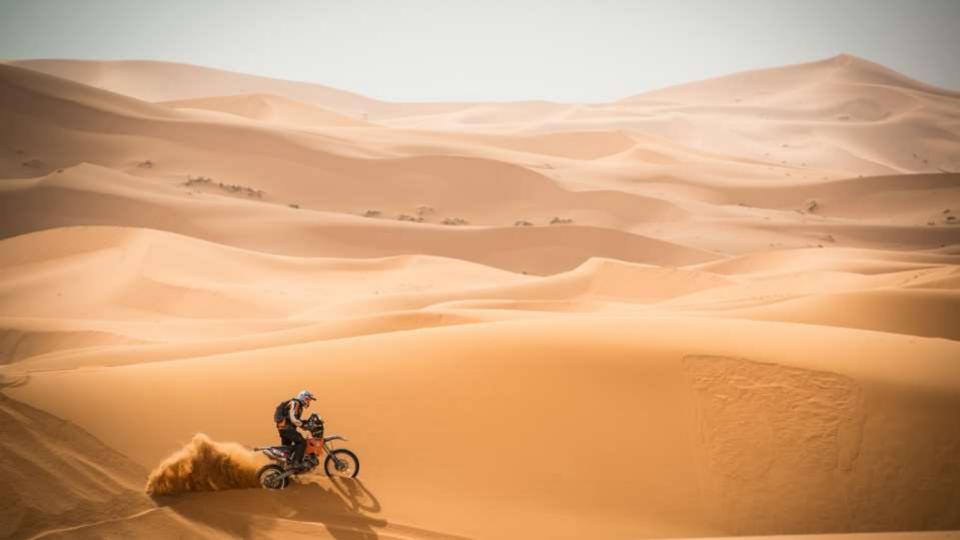

# 4.From Coast to Coast The 7 stages of Libya Rally 2016

## 4. The 7 stages

- More than 2800 KM
- 7 days of very intensive driving

RAVC

BEST Trucks

P. BP.C.HEEZEN

20.

RINGELBERG.NL

PENLAME