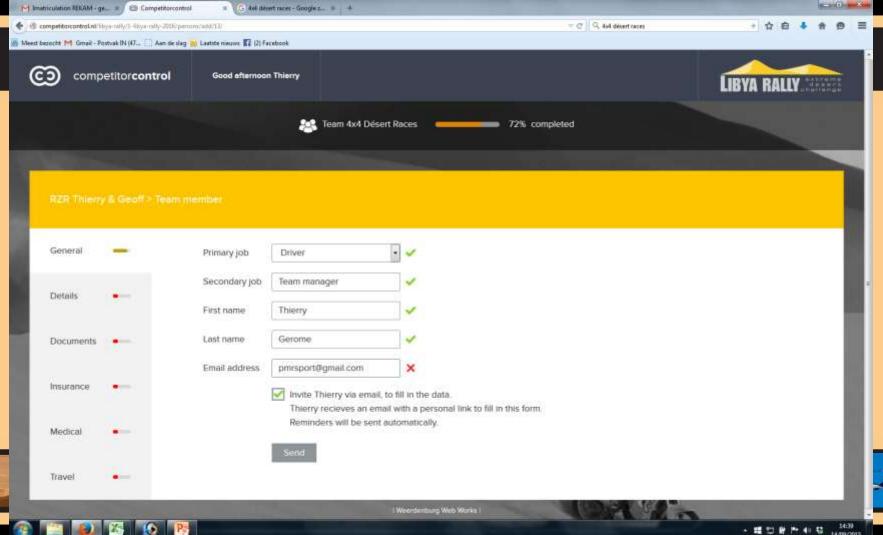

## 6. Registrations (NEW)

#### **Advantages of Competitor Control**

- web-based, so you can access it from wherever you are on the planet
- you can add info, delete info and change your info whenever you feel like it
- medical info remains confidential, even to your own team manager
- passports, driving licenses and pictures can easily be uploaded
- whenever a deadline approaches and your info is not complete yet, the system will contact you automatically