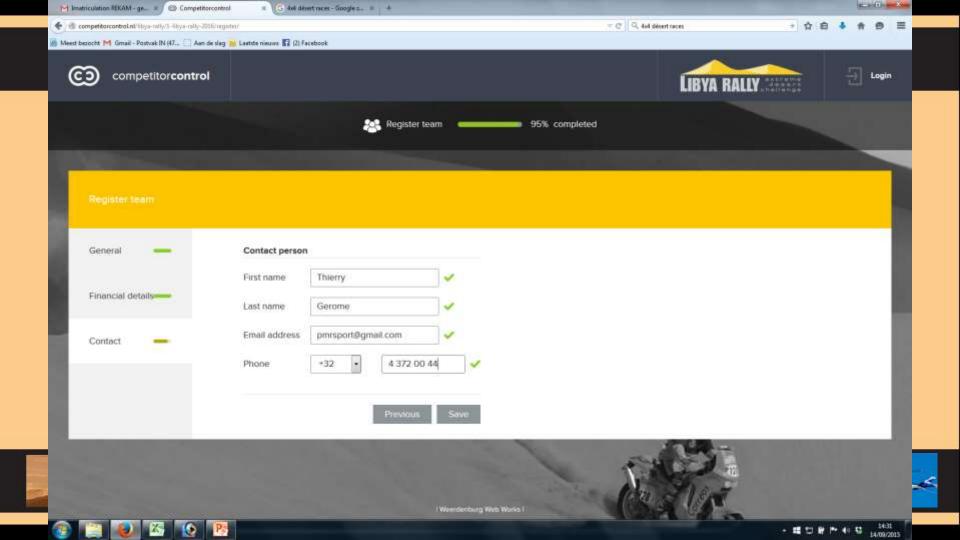

## 6. Registrations (NEW)

#### Weerdenburg Web Works

LIBYA RALLY SAME

TTAY AND TY AND THE STORE

2.1.K.HH

| Inhox (4.511) - gert duton . * 🔊 😂 Competitio                                                | Selected Sector Medication              | naces - Google z., 👘 🔸                                                                                          | - C G, Auf désertraces | · 公白 + + の          |
|----------------------------------------------------------------------------------------------|-----------------------------------------|-----------------------------------------------------------------------------------------------------------------|------------------------|---------------------|
| ) competitorcontrol.nl/11/ya-nd/y/3-4kya-nd/y-3<br>d bezocht M Gmail - Postvak IN (47., 🌐 Am |                                         | renk                                                                                                            | V C V Sk Belefitisce   | → ☆ 白 ♣ ★ 巻         |
|                                                                                              |                                         | 8                                                                                                               |                        |                     |
|                                                                                              |                                         |                                                                                                                 |                        |                     |
|                                                                                              |                                         |                                                                                                                 |                        |                     |
|                                                                                              |                                         |                                                                                                                 |                        |                     |
|                                                                                              |                                         |                                                                                                                 |                        |                     |
|                                                                                              | 1000                                    |                                                                                                                 |                        |                     |
| General 🛑                                                                                    | Billing                                 |                                                                                                                 |                        |                     |
|                                                                                              | Billing name                            | 4x4 Désert Races 🗸 🗸                                                                                            |                        |                     |
| Financial details                                                                            | VAT number                              | BE 0123 456 789                                                                                                 |                        |                     |
|                                                                                              | and a state of the second second second | Incertaining LibrarDally 2015                                                                                   |                        |                     |
| Contact •                                                                                    | Invoice reference                       | Inscriptrion LibyaRally 2016                                                                                    |                        |                     |
|                                                                                              | Billing address                         |                                                                                                                 |                        |                     |
|                                                                                              |                                         | Copy address from general.                                                                                      |                        |                     |
|                                                                                              | Country                                 | Belgium - 🗸                                                                                                     |                        |                     |
|                                                                                              | Country                                 | L'aedora)                                                                                                       |                        |                     |
|                                                                                              | Street & Number                         | Reate da Condroz 🖌 🖌                                                                                            | 12 4                   |                     |
|                                                                                              | Zipcode                                 | 4121                                                                                                            |                        |                     |
|                                                                                              | City                                    | Neupré                                                                                                          |                        |                     |
|                                                                                              | say                                     | Tawaka:                                                                                                         |                        |                     |
|                                                                                              |                                         | Previous                                                                                                        | Next                   |                     |
|                                                                                              |                                         | In the second |                        |                     |
| a - a - a - a - a                                                                            |                                         | l Weerdenburg V                                                                                                 | Web Works I            |                     |
| N 🔁 🕑 🚳                                                                                      | Pa                                      |                                                                                                                 |                        | · # * * * * * * * * |