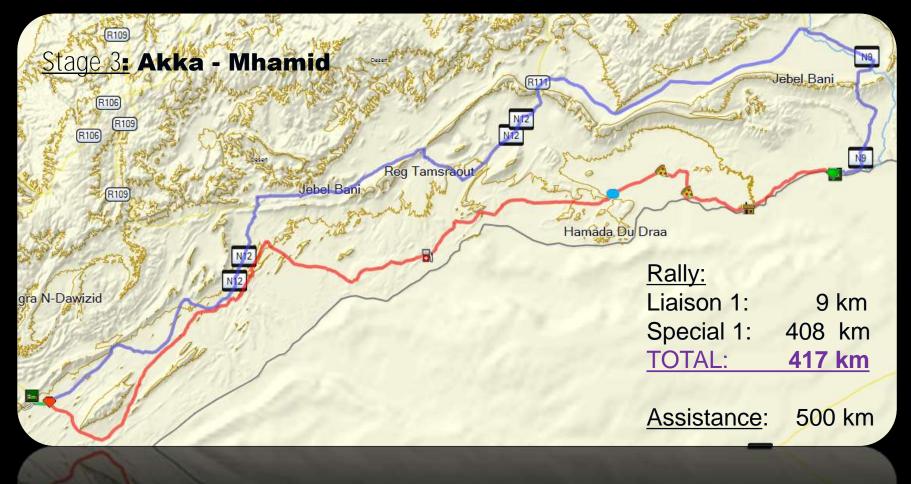

### 4. the stages - overview

|         | RALLY<br>Specials | Liaison | Total | Assistance |
|---------|-------------------|---------|-------|------------|
|         |                   |         |       |            |
| Stage 1 | 185               | 309     | 494   | 350        |
| Stage 2 | 486               | 119     | 605   | 342        |
| Stage 3 | 408               | 9       | 417   | 500        |
| Stage 4 | 210               | 4       | 214   | 0          |
| Stage 5 | 341               | 13      | 354   | 421        |
| Stage 6 | 410               | 28      | 438   | 429        |
| Stage 7 | 238               | 69      | 307   | 289        |
| TOTALS  | 2278              | 551     | 2829  | 2331       |