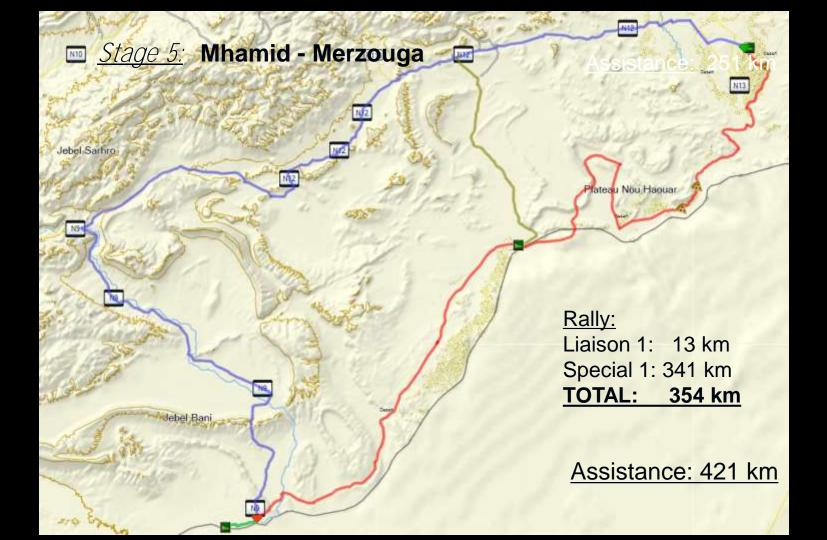

### 4. the stages - overview

|         | RALLY<br>Specials | Liaison | Total | Assistance |
|---------|-------------------|---------|-------|------------|
|         |                   |         |       |            |
| Stage 1 | 185               | 309     | 494   | 350        |
| Stage 2 | 486               | 119     | 605   | 342        |
| Stage 3 | 408               | 9       | 417   | 500        |
| Stage 4 | 210               | 4       | 214   | 0          |
| Stage 5 | 341               | 13      | 354   | 421        |
| Stage 6 | 410               | 28      | 438   | 429        |
| Stage 7 | 238               | 69      | 307   | 289        |
| TOTALS  | 2278              | 551     | 2829  | 2331       |