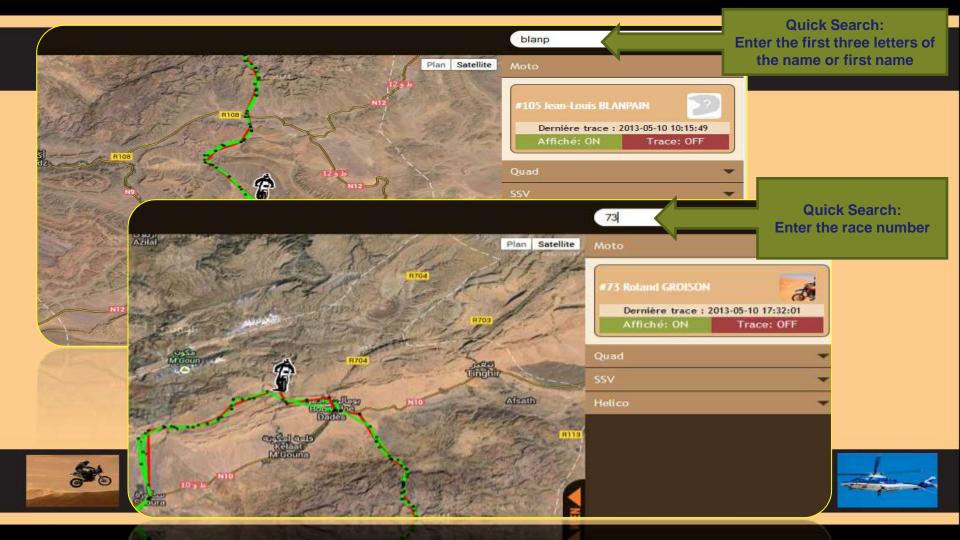

## 6. Registrations (NEW)

#### Weerdenburg Web Works

LIBYA RALLY SAME

TTAY AND TY AND THE STORE

2.1.K.HH

| Inhox (4.511) - gert duton . * 🔊 😂 Competitio                                                | Selected Sector Medication              | naces - Google z., 👘 🔸                                                                                          | - C G, Auf désertraces | · 公白 + + の          |
|----------------------------------------------------------------------------------------------|-----------------------------------------|-----------------------------------------------------------------------------------------------------------------|------------------------|---------------------|
| ) competitorcontrol.nl/11/ya-nd/y/3-4kya-nd/y-3<br>d bezocht M Gmail - Postvak IN (47., 🌐 Am |                                         | renk                                                                                                            | V C V Sk Belefitisce   | → ☆ 白 ♣ ★ 巻         |
|                                                                                              |                                         | 8                                                                                                               |                        |                     |
|                                                                                              |                                         |                                                                                                                 |                        |                     |
|                                                                                              |                                         |                                                                                                                 |                        |                     |
|                                                                                              |                                         |                                                                                                                 |                        |                     |
|                                                                                              |                                         |                                                                                                                 |                        |                     |
|                                                                                              | 1000                                    |                                                                                                                 |                        |                     |
| General 🛑                                                                                    | Billing                                 |                                                                                                                 |                        |                     |
|                                                                                              | Billing name                            | 4x4 Désert Races 🗸 🗸                                                                                            |                        |                     |
| Financial details                                                                            | VAT number                              | BE 0123 456 789                                                                                                 |                        |                     |
|                                                                                              | and a state of the second second second | Incertaining LibrarDally 2015                                                                                   |                        |                     |
| Contact •                                                                                    | Invoice reference                       | Inscriptrion LibyaRally 2016                                                                                    |                        |                     |
|                                                                                              | Billing address                         |                                                                                                                 |                        |                     |
|                                                                                              |                                         | Copy address from general.                                                                                      |                        |                     |
|                                                                                              | Country                                 | Belgium - 🗸                                                                                                     |                        |                     |
|                                                                                              | Country                                 | L'aedora)                                                                                                       |                        |                     |
|                                                                                              | Street & Number                         | Reate da Condroz 🖌 🖌                                                                                            | 12 4                   |                     |
|                                                                                              | Zipcode                                 | 4121                                                                                                            |                        |                     |
|                                                                                              | City                                    | Neupré                                                                                                          |                        |                     |
|                                                                                              | say                                     | Tawaka:                                                                                                         |                        |                     |
|                                                                                              |                                         | Previous                                                                                                        | Next                   |                     |
|                                                                                              |                                         | In the second |                        |                     |
| a - a - a - a - a                                                                            |                                         | l Weerdenburg V                                                                                                 | Web Works I            |                     |
| N 🔁 🕑 🚳                                                                                      | Pa                                      |                                                                                                                 |                        | · # * * * * * * * * |

· # 型 # P 40 日

| socht 1991 Gmail - Postva | ik IN (47 🗍 Aan : | de slag 📷 Laatste nieuwe 🛐 (2) Facebook |                |          |  |  |
|---------------------------|-------------------|-----------------------------------------|----------------|----------|--|--|
| General                   | -                 | Passport                                |                |          |  |  |
|                           |                   | Number                                  | EK119404       | <b>~</b> |  |  |
| Details                   |                   | Issue date                              | 20/01/2014     |          |  |  |
| Documents                 | -                 | Expire date                             | 19/01/2019     |          |  |  |
|                           |                   | Authority                               | Lasne          | ~        |  |  |
| Insurance                 | •                 | Immigration number                      |                | 0        |  |  |
| Medical                   |                   | Upload copy                             | Browse         |          |  |  |
|                           |                   | Driving license                         |                |          |  |  |
| Travel                    |                   | Number                                  | 1120177081     | ~        |  |  |
|                           |                   | issue date                              | 29/11/2014     |          |  |  |
|                           |                   | Authority                               | Commune Neupre |          |  |  |
|                           |                   | Upload copy                             | ßrowse         |          |  |  |
|                           |                   | Race license                            |                |          |  |  |
|                           |                   | Number                                  | [              | 0        |  |  |
|                           |                   | Expire date                             |                |          |  |  |

#### **Advantages of Competitor Control**

- web-based, so you can access it from wherever you are on the planet
- you can add info, delete info and change your info whenever you feel like it
- medical info remains confidential, even to your own team manager
- passports, driving licenses and pictures can easily be uploaded
- whenever a deadline approaches and your info is not complete yet, the system will contact you automatically