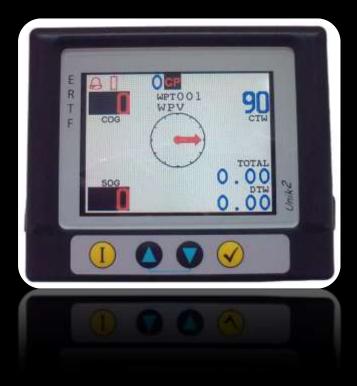

#### 8.2. Navigation in the Rally Category: GPS UNIK & Sentinel by E.R.T.F.

#### Advantages GPS UNIK

- □ Real navigation challenge
- □ Following roadbook = increase safety
- □ Excess speed = alarm (and penalty points)
- Odometer included (and automatic reset)
- □ Masked waypoint can be made visible when lost
- □ Allows quick production of ranking lists in the evening