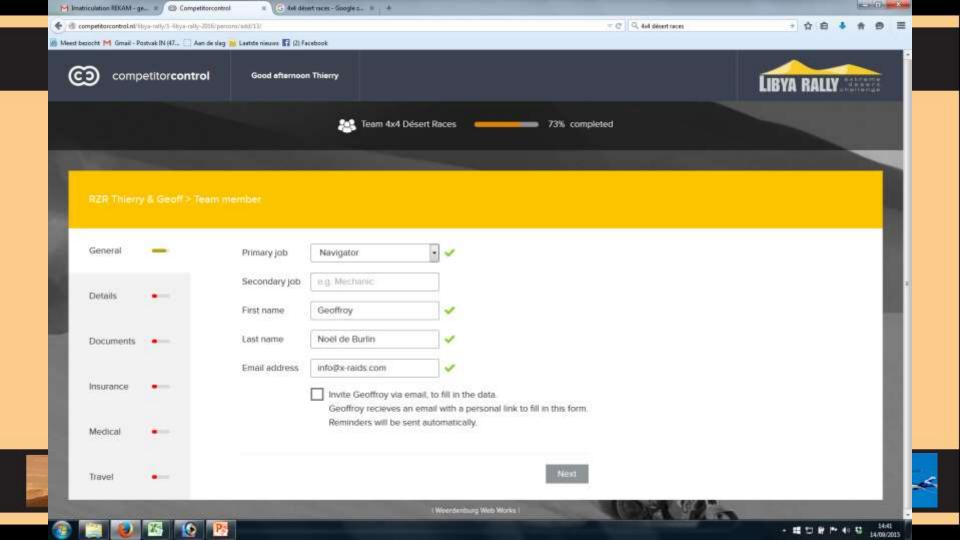

## 6. Registrations (NEW)

#### **Advantages of Competitor Control**

- web-based, so you can access it from wherever you are on the planet
- you can add info, delete info and change your info whenever you feel like it
- medical info remains confidential, even to your own team manager
- passports, driving licenses and pictures can easily be uploaded
- whenever a deadline approaches and your info is not complete yet, the system will contact you automatically