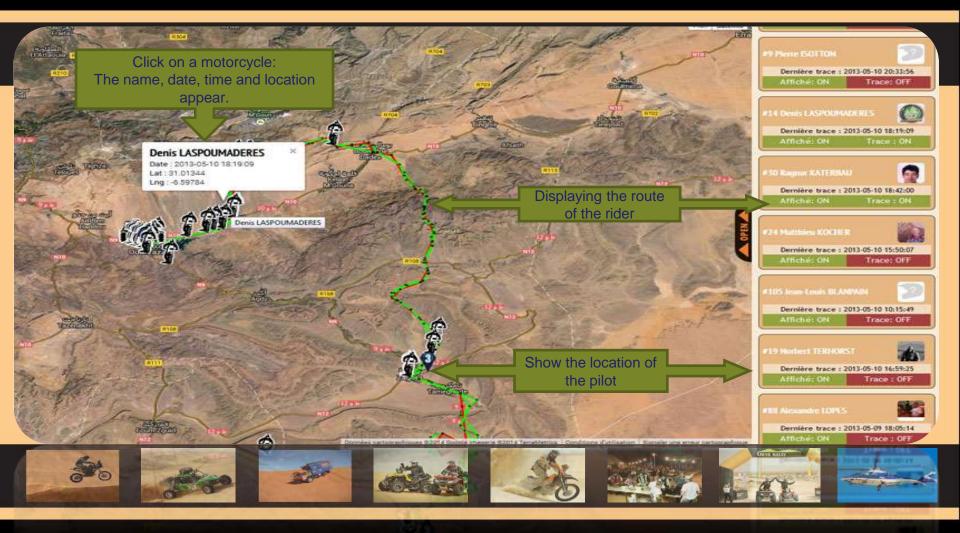

## 5.3. Race management

- Jean-Claude Kaket (B)
  - ✓ 13 x Dakar
  - ✓ 5 x Libya Rally
  - ✓ Road books
- ERTF: analysis GPS UNIK
- Kronotech: ranking software

#### Advantages GPS UNIK

- □ Real navigation challenge
- □ Following roadbook = increase safety
- □ Excess speed = alarm (and penalty points)
- Odometer included (and automatic reset)
- □ Masked waypoint can be made visible when lost
- □ Allows quick production of ranking lists in the evening