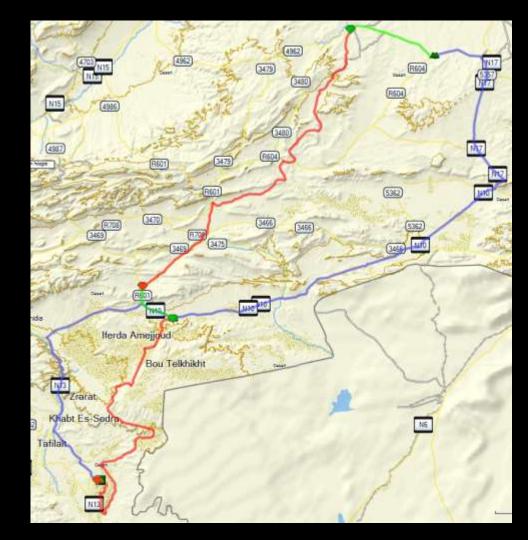

# 4.From Coast to Coast The 7 stages of Libya Rally 2016

## 4. The 7 stages

- More than 2800 KM
- 7 days of very intensive driving

RAVC

BEST Trucks

P. BP.C.HEEZEN

20.

RINGELBERG.NL

PENLAME

### 4. the stages - overview

|         | RALLY<br>Specials | Liaison | Total | Assistance |
|---------|-------------------|---------|-------|------------|
|         |                   |         |       |            |
| Stage 1 | 185               | 309     | 494   | 350        |
| Stage 2 | 486               | 119     | 605   | 342        |
| Stage 3 | 408               | 9       | 417   | 500        |
| Stage 4 | 210               | 4       | 214   | 0          |
| Stage 5 | 341               | 13      | 354   | 421        |
| Stage 6 | 410               | 28      | 438   | 429        |
| Stage 7 | 238               | 69      | 307   | 289        |
| TOTALS  | 2278              | 551     | 2829  | 2331       |