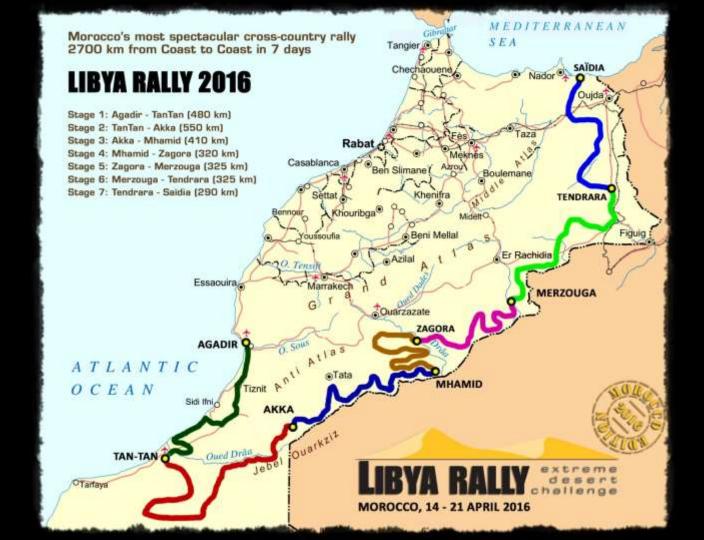

# 4.From Coast to Coast The 7 stages of Libya Rally 2016

## 4. The 7 stages

- More than 2800 KM
- 7 days of very intensive driving

RAVC

BEST Trucks

P. BP.C.HEEZEN

20.

RINGELBERG.NL

PENLAME

PROFILE

PIRTEN

ENVIRONMENTAL CLEANING

ARCO BEDRUVEN Storhuco

KOT

- Very few liaisons
- A true cross-cour
  - Sandy plains & fast tracks
  - Technical stages & dunes
  - ✓ Pure desert in altern S.

| <u>Rally:</u>              |        |
|----------------------------|--------|
| Liaison 1:                 | 264 km |
| Special 1:                 | 185 km |
| Liaison 2:                 | 45 km  |
| <u>TOTAL RALLY: 494 km</u> |        |

Assistance: Direct route: 350 km

STAGE 2 (Tan-Tan - Akka)

Rally:Liaison 1:40 kmSpecial 1:486 kmLiaison 1:79 kmTOTAL RALLY:605 km

Assistance:

342 km