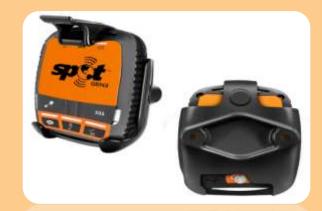

## 9.1. Tracking

Latest model: SPOT Generation 3

Rental via Owaka

□ network of Globalstar satellites (coverage = almost 100%)

Low Cost = 120€ for rental

- Delivery of units & assistance in Morocco
- □ Your loved ones & the ORG can follow you at all times

Emergency buttons when help is needed