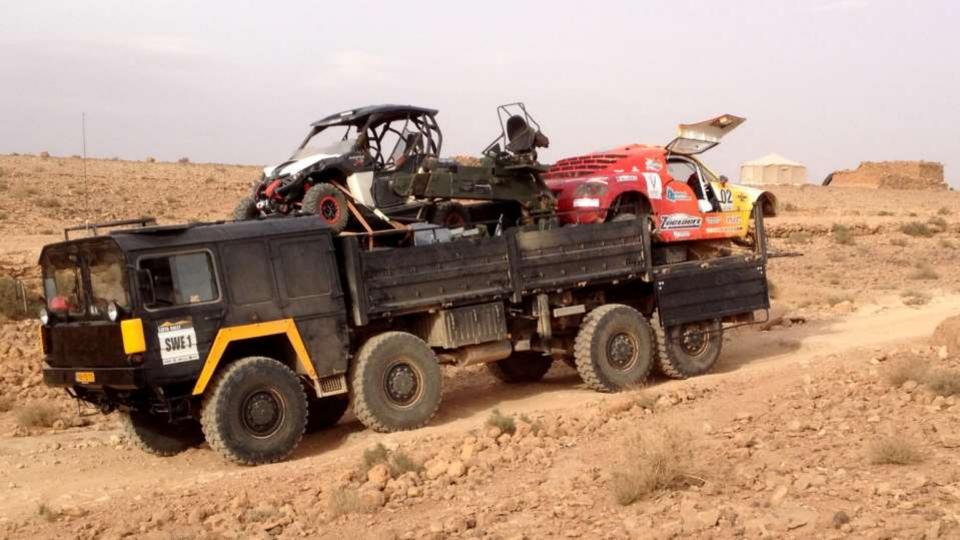

### **5.5. Sweeper trucks**

1 x MAN KAT 8x8
1 x MAN KAT 6x6
1 x MAN KAT 4x4
1 x Pick-up 4x4

# **5.5. Sweeper trucks**

, 'mu

MAN

1-CTP-894

SWE2

ų,