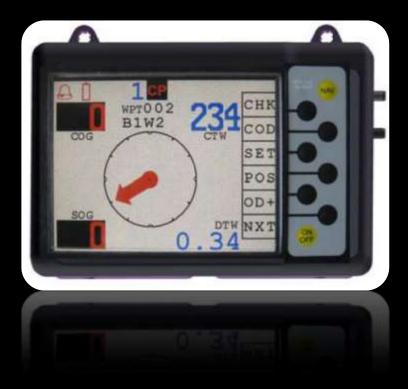

#### 8.2. Navigation in the Rally Category: GPS UNIK & Sentinel by E.R.T.F.

#### Advantages GPS UNIK

- □ Real navigation challenge
- □ Following roadbook = increase safety
- □ Excess speed = alarm (and penalty points)
- Odometer included (and automatic reset)
- □ Masked waypoint can be made visible when lost
- □ Allows quick production of ranking lists in the evening