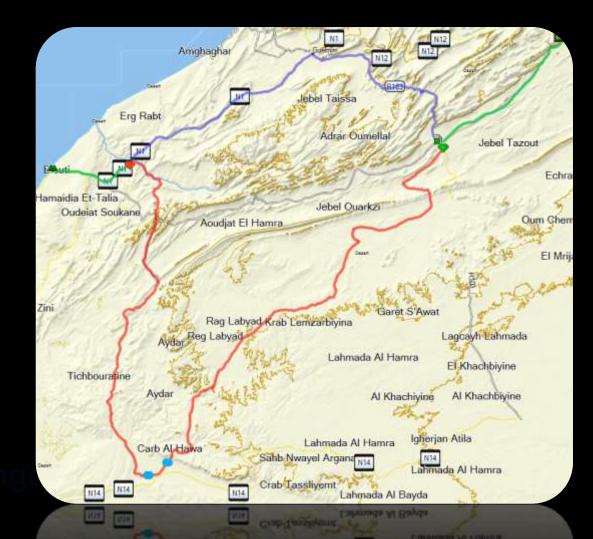

# 4.From Coast to Coast The 7 stages of Libya Rally 2016

## 4. The 7 stages

- More than 2800 KM
- 7 days of very intensive driving

RAVC

BEST Trucks

P. BP.C.HEEZEN

20.

RINGELBERG.NL

PENLAME

PROFILE

PIRTEN

ENVIRONMENTAL CLEANING

ARCO BEDRUVEN Storhuco

KOT

- Very few liaisons
- A true cross-cour
  - Sandy plains & fast tracks
  - Technical stages & dunes
  - ✓ Pure desert in altern S.

| <u>Rally:</u>              |        |
|----------------------------|--------|
| Liaison 1:                 | 264 km |
| Special 1:                 | 185 km |
| Liaison 2:                 | 45 km  |
| <u>TOTAL RALLY: 494 km</u> |        |

Assistance: Direct route: 350 km

STAGE 2 (Tan-Tan - Akka)

Rally:Liaison 1:40 kmSpecial 1:486 kmLiaison 1:79 kmTOTAL RALLY:605 km

Assistance:

342 km