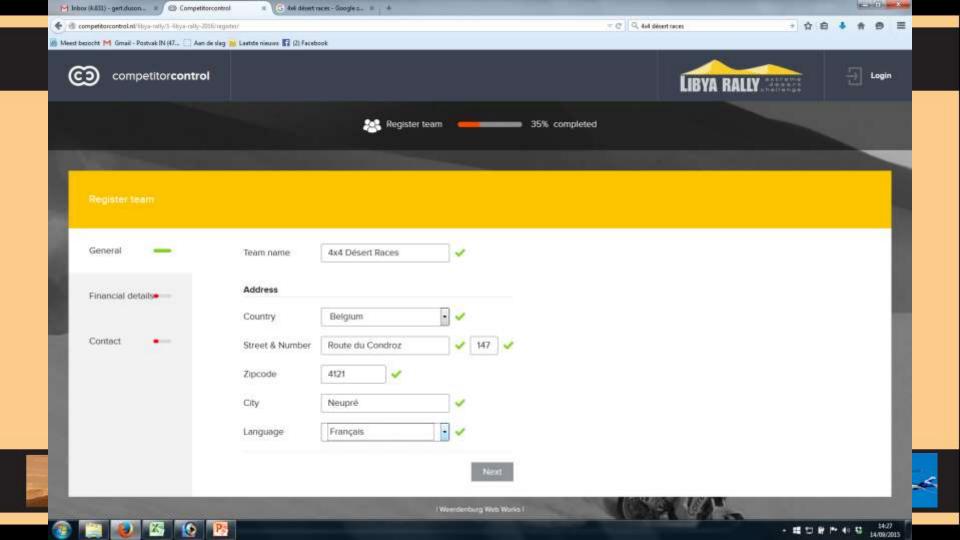

## 6. Registrations (NEW)

#### Weerdenburg Web Works

LIBYA RALLY SAME

TTAY AND TY AND THE STORE

2.1.K.HH

| Inhox (4.511) - gert duton . * 🔊 😂 Competitio                                                | Selected Sector Medication              | naces - Google z., 👘 🔸                                                                                          | - C G, Auf désertraces | · 公白 + + の          |
|----------------------------------------------------------------------------------------------|-----------------------------------------|-----------------------------------------------------------------------------------------------------------------|------------------------|---------------------|
| ) competitorcontrol.nl/11/ya-nd/y/3-4kya-nd/y-3<br>d bezocht M Gmail - Postvak IN (47., 🌐 Am |                                         | renk                                                                                                            | V C V Sk Belefitisce   | → ☆ 白 ♣ ★ 巻         |
|                                                                                              |                                         | 8                                                                                                               |                        |                     |
|                                                                                              |                                         |                                                                                                                 |                        |                     |
|                                                                                              |                                         |                                                                                                                 |                        |                     |
|                                                                                              |                                         |                                                                                                                 |                        |                     |
|                                                                                              |                                         |                                                                                                                 |                        |                     |
|                                                                                              | 1000                                    |                                                                                                                 |                        |                     |
| General 🛑                                                                                    | Billing                                 |                                                                                                                 |                        |                     |
|                                                                                              | Billing name                            | 4x4 Désert Races 🗸 🗸                                                                                            |                        |                     |
| Financial details                                                                            | VAT number                              | BE 0123 456 789                                                                                                 |                        |                     |
|                                                                                              | and a state of the second second second | Incertaining LibrarDally 2015                                                                                   |                        |                     |
| Contact •                                                                                    | Invoice reference                       | Inscriptrion LibyaRally 2016                                                                                    |                        |                     |
|                                                                                              | Billing address                         |                                                                                                                 |                        |                     |
|                                                                                              |                                         | Copy address from general.                                                                                      |                        |                     |
|                                                                                              | Country                                 | Belgium - 🗸                                                                                                     |                        |                     |
|                                                                                              | Country                                 | L'aedora)                                                                                                       |                        |                     |
|                                                                                              | Street & Number                         | Reate da Condroz 🖌 🖌                                                                                            | 12 4                   |                     |
|                                                                                              | Zipcode                                 | 4121                                                                                                            |                        |                     |
|                                                                                              | City                                    | Neupré                                                                                                          |                        |                     |
|                                                                                              | say                                     | Tawaka:                                                                                                         |                        |                     |
|                                                                                              |                                         | Previous                                                                                                        | Next                   |                     |
|                                                                                              |                                         | In the second |                        |                     |
| a - a - a - a - a                                                                            |                                         | l Weerdenburg V                                                                                                 | Web Works I            |                     |
| N 🔁 🕑 🚳                                                                                      | Pa                                      |                                                                                                                 |                        | · # * * * * * * * * |