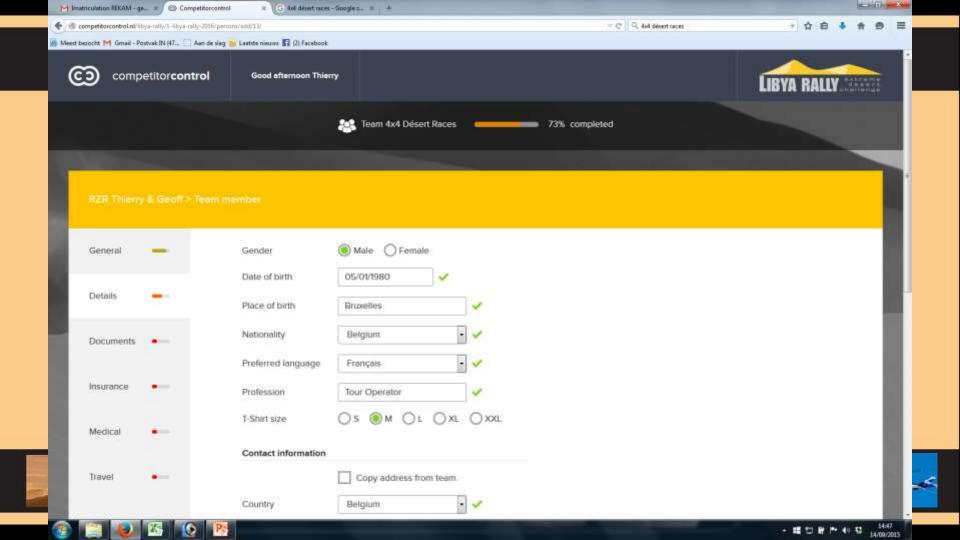

## 6. Registrations (NEW)

#### Weerdenburg Web Works

LIBYA RALLY SAME

TTAY AND TY AND THE STORE

2.1.K.HH

| Inhox (4.511) - gert duton . * 🔊 😂 Competitio                                                | Selected Sector Medication              | naces - Google z., 👘 🔸                                                                                          | - C G, Auf désertraces | · 公白 + + の          |
|----------------------------------------------------------------------------------------------|-----------------------------------------|-----------------------------------------------------------------------------------------------------------------|------------------------|---------------------|
| ) competitorcontrol.nl/11/ya-nd/y/3-4kya-nd/y-3<br>d bezocht M Gmail - Postvak IN (47., 🌐 Am |                                         | renk                                                                                                            | V C V Sk Belefitisce   | → ☆ 白 ♣ ★ 巻         |
|                                                                                              |                                         | 8                                                                                                               |                        |                     |
|                                                                                              |                                         |                                                                                                                 |                        |                     |
|                                                                                              |                                         |                                                                                                                 |                        |                     |
|                                                                                              |                                         |                                                                                                                 |                        |                     |
|                                                                                              |                                         |                                                                                                                 |                        |                     |
|                                                                                              | 1000                                    |                                                                                                                 |                        |                     |
| General 🛑                                                                                    | Billing                                 |                                                                                                                 |                        |                     |
|                                                                                              | Billing name                            | 4x4 Désert Races 🗸 🗸                                                                                            |                        |                     |
| Financial details                                                                            | VAT number                              | BE 0123 456 789                                                                                                 |                        |                     |
|                                                                                              | and a state of the second second second | Incertaining LibrarDally 2015                                                                                   |                        |                     |
| Contact •                                                                                    | Invoice reference                       | Inscriptrion LibyaRally 2016                                                                                    |                        |                     |
|                                                                                              | Billing address                         |                                                                                                                 |                        |                     |
|                                                                                              |                                         | Copy address from general.                                                                                      |                        |                     |
|                                                                                              | Country                                 | Belgium - 🗸                                                                                                     |                        |                     |
|                                                                                              | Country                                 | L'aedora)                                                                                                       |                        |                     |
|                                                                                              | Street & Number                         | Reate da Condroz 🖌 🖌                                                                                            | 12 4                   |                     |
|                                                                                              | Zipcode                                 | 4121                                                                                                            |                        |                     |
|                                                                                              | City                                    | Neupré                                                                                                          |                        |                     |
|                                                                                              | say                                     | Tawaka:                                                                                                         |                        |                     |
|                                                                                              |                                         | Previous                                                                                                        | Next                   |                     |
|                                                                                              |                                         | In the second |                        |                     |
| a - a - a - a - a                                                                            |                                         | l Weerdenburg V                                                                                                 | Web Works I            |                     |
| N 🔁 🕑 🚳                                                                                      | Pa                                      |                                                                                                                 |                        | · # * * * * * * * * |