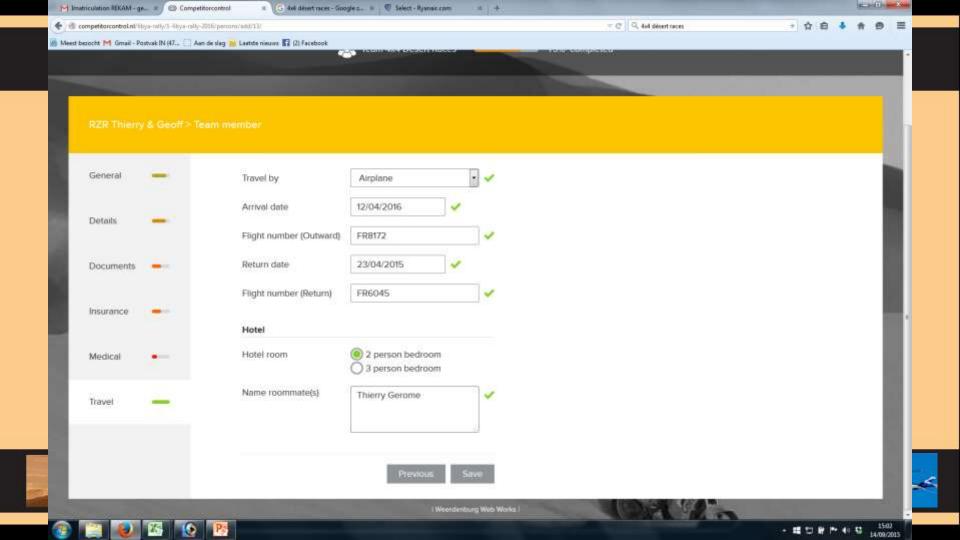

## 6. Registrations (NEW)

#### Weerdenburg Web Works

LIBYA RALLY SAME

TTAY AND TY AND THE STORE

2.1.K.HH

| Inhox (4.511) - gert duton . * 🔊 😂 Competitio                                                | Selected Sector Medication              | naces - Google z., 👘 🔸                                                                                          | - C G, Auf désertraces | · 公白 + + の          |
|----------------------------------------------------------------------------------------------|-----------------------------------------|-----------------------------------------------------------------------------------------------------------------|------------------------|---------------------|
| ) competitorcontrol.nl/11/ya-nd/y/3-4kya-nd/y-3<br>d bezocht M Gmail - Postvak IN (47., 🌐 Am |                                         | renk                                                                                                            | V C V Sk Belefitisce   | → ☆ 白 ♣ ★ 巻         |
|                                                                                              |                                         | 8                                                                                                               |                        |                     |
|                                                                                              |                                         |                                                                                                                 |                        |                     |
|                                                                                              |                                         |                                                                                                                 |                        |                     |
|                                                                                              |                                         |                                                                                                                 |                        |                     |
|                                                                                              |                                         |                                                                                                                 |                        |                     |
|                                                                                              | 1000                                    |                                                                                                                 |                        |                     |
| General 🛑                                                                                    | Billing                                 |                                                                                                                 |                        |                     |
|                                                                                              | Billing name                            | 4x4 Désert Races 🗸 🗸                                                                                            |                        |                     |
| Financial details                                                                            | VAT number                              | BE 0123 456 789                                                                                                 |                        |                     |
|                                                                                              | and a state of the second second second | Incertaining LibrarDally 2015                                                                                   |                        |                     |
| Contact •                                                                                    | Invoice reference                       | Inscriptrion LibyaRally 2016                                                                                    |                        |                     |
|                                                                                              | Billing address                         |                                                                                                                 |                        |                     |
|                                                                                              |                                         | Copy address from general.                                                                                      |                        |                     |
|                                                                                              | Country                                 | Belgium - 🗸                                                                                                     |                        |                     |
|                                                                                              | Country                                 | L'aedora)                                                                                                       |                        |                     |
|                                                                                              | Street & Number                         | Reate da Condroz 🖌 🖌                                                                                            | 12 4                   |                     |
|                                                                                              | Zipcode                                 | 4121                                                                                                            |                        |                     |
|                                                                                              | City                                    | Neupré                                                                                                          |                        |                     |
|                                                                                              | say                                     | Tawaka:                                                                                                         |                        |                     |
|                                                                                              |                                         | Previous                                                                                                        | Next                   |                     |
|                                                                                              |                                         | In the second |                        |                     |
| a - a - a - a - a                                                                            |                                         | l Weerdenburg V                                                                                                 | Web Works I            |                     |
| N 🔁 🕑 🚳                                                                                      | Pa                                      |                                                                                                                 |                        | · # * * * * * * * * |