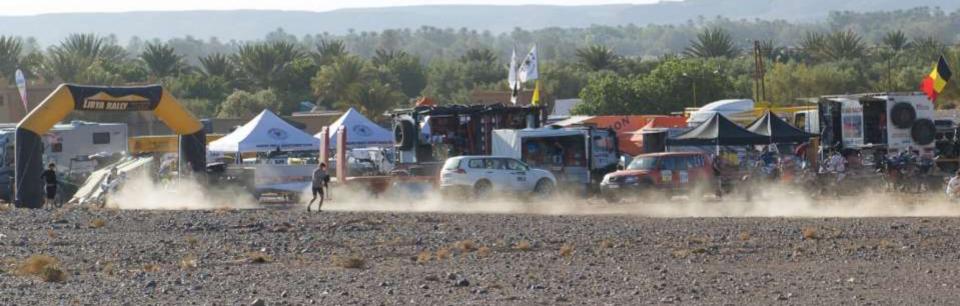

# 4.From Coast to Coast The 7 stages of Libya Rally 2016

## 4. The 7 stages

- More than 2800 KM
- 7 days of very intensive driving

RAVC

BEST Trucks

P. BP.C.HEEZEN

20.

RINGELBERG.NL

PENLAME

## 4. Stages – day by day