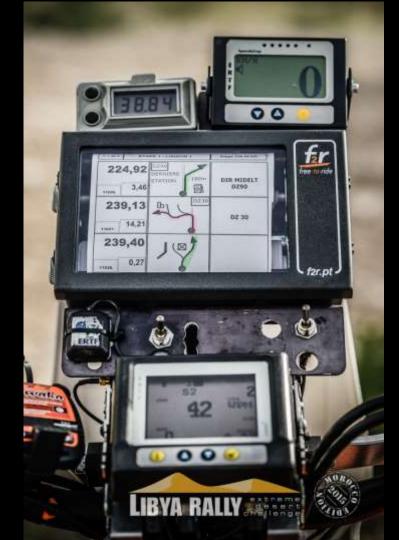

#### 8.2. Navigation in the Rally Category: GPS UNIK & Sentinel by E.R.T.F.

#### Advantages GPS UNIK

- □ Real navigation challenge
- □ Following roadbook = increase safety
- □ Excess speed = alarm (and penalty points)
- Odometer included (and automatic reset)
- □ Masked waypoint can be made visible when lost
- □ Allows quick production of ranking lists in the evening

#### 8.3. The SENTINEL (included in the GPS UNIK 2)

#### Advantages Sentinel:

- Safe overtaking
- Secure area in case of accident or breakdown