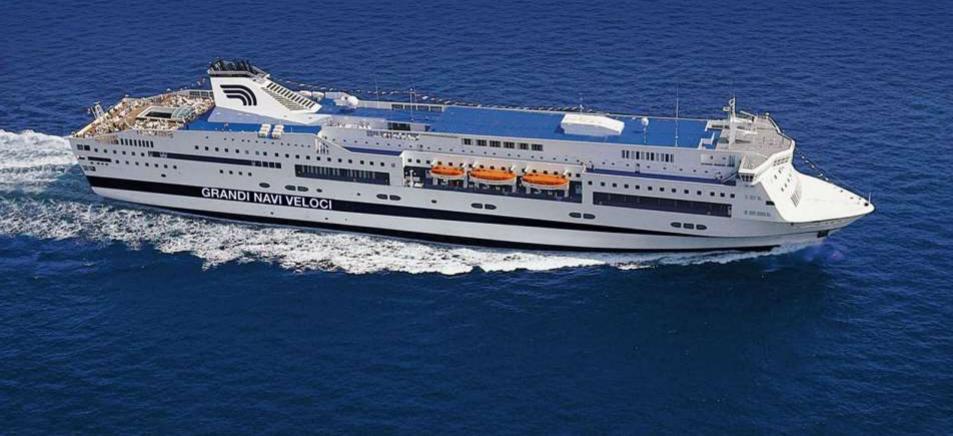

## 9.2. Timing when you are self-driving to Morocco

Sunday, 10 April 2016: Monday, 11 April 2016: Tuesday, 12 April 2016: Wednesday, 13 April 2016:

14 April – 21 April 2016:

Friday, 22 April 2016: Sunday, 24 April 2016: 2PM – Boarding ferry Barcelona
5PM – Arrive in Tanger
6 PM – Arrive in Agadir (after 800 km highway)
Assistance teams: build-up of the bivouac (and ½ day of scruteneering)

1 full day scruteneering & 7 days rally

Take the ferry to Almeria (6hours) Home sweet home

#### Time away from home: about 2 weeks